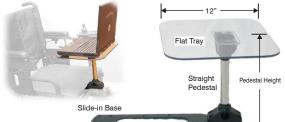

## **Standard Kristen Configuration**

Standard Kristen configurations include a slide-in base, a straight pedestal and a flat tray top. Follow these steps to order the Kristen customized to your requirements.

# Standard Kristen Configuration