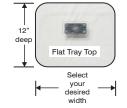

## Select Your Tray Top

Select either a 'Flat' tray top, standard with the Kristen, or the 'Bookshelf' tray top. Both trays are 12" deep.

|  | Flat Tray To | pp - included | Select a | length: |
|--|--------------|---------------|----------|---------|
|  |              |               | 00.000 0 |         |

# Kristen Trav Tops