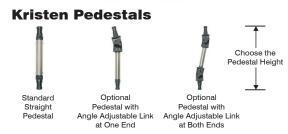

## Select Your Pedestal

Select either a straight pedestal, standard with the Kristen, or one of two optional pedestals. One with an adjustable link at one end, or one with an adjustable link at both ends for ultimate flexibility.

Straight Pedistal - included Select a length:

Angle adjustable link at one end - **\$29.00** Select a length:

Angle adjustable link at both ends - \$54.00 Select a length: